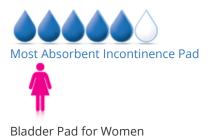

### **Additional Information**

| Pad Style             | long           |
|-----------------------|----------------|
| Protection            | 5/6            |
| Gender                | For Women      |
| UPC                   | 00036000445619 |
| Incontinence Type     | Urinary        |
| Style                 | Pads           |
| Waterproof Back-sheet | plastic        |