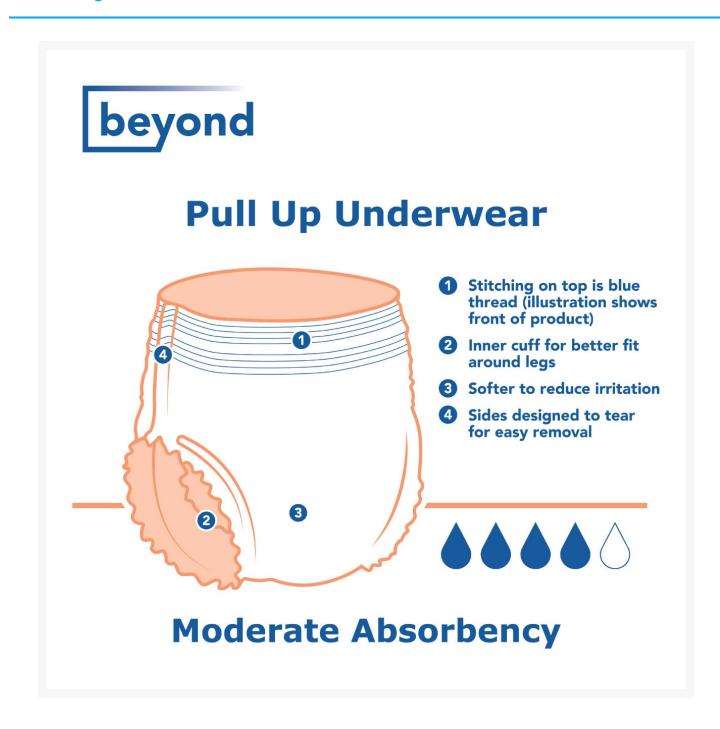

#### **Additional Information**

| Protection            | 4/6                                                                                                                                                 |
|-----------------------|-----------------------------------------------------------------------------------------------------------------------------------------------------|
| Style                 | Pull-on Underwear                                                                                                                                   |
| Incontinence Type     | Urinary & Light Bowel                                                                                                                               |
| Gender                | For Women and Men                                                                                                                                   |
| Waterproof Back-sheet | clothlike                                                                                                                                           |
| BackOrder Message     | Size X-Large is currently on manufacturer backorder. Size Large is currently on manufacturer backorder. Call our Customer Care Team for assistance. |