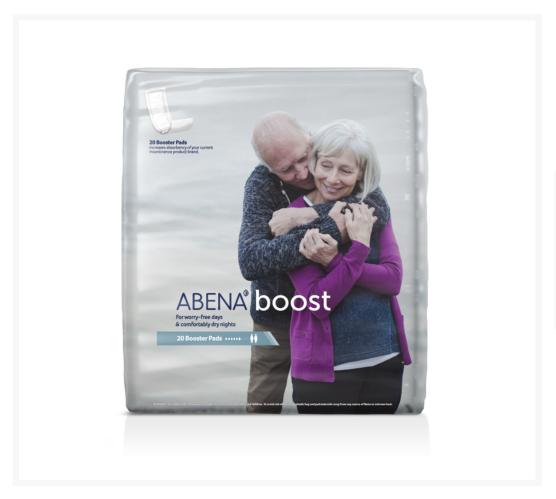

# Abena Boost Adult Incontinence Booster Pad - 22 Inch

### **Short Description**

Booster Pad for Women and Men

#### **Additional Information**

| Gender            | For Women and Men |
|-------------------|-------------------|
| UPC               | 850317008554      |
| Incontinence Type | Urinary           |
| Style             | Booster Pads      |
| Recommended       | Recommended       |