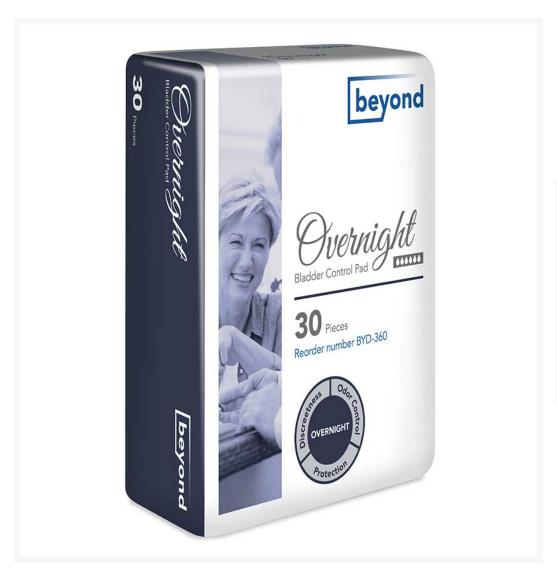

# Beyond Overnight Adult Incontinence Bladder Control Pad - 13.25 Inch

#### **Product Images**

**Short Description** 

Bladder Pad for Women

Overnight Incontinence Pad

Recommended Bladder Pad