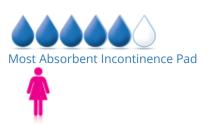

### **Additional Information**

| Pad Style             | regular        |
|-----------------------|----------------|
| Protection            | 5/6            |
| Gender                | For Women      |
| UPC                   | 10036000471998 |
| Incontinence Type     | Urinary        |
| Style                 | Pads           |
| Waterproof Back-sheet | plastic        |