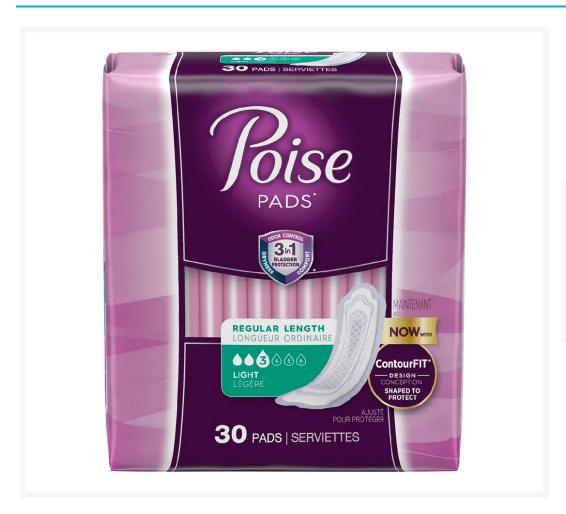

# Poise Light Adult Incontinence Bladder Control Pad - 9.3 Inch

### **Short Description**

Recommended Incontinence Pad

### **Additional Information**

| Pad Style             | regular     |
|-----------------------|-------------|
| Protection            | 2/6         |
| Gender                | For Women   |
| UPC                   | 36000485349 |
| Incontinence Type     | Urinary     |
| Style                 | Pads        |
| Recommended           | Recommended |
| Waterproof Back-sheet | plastic     |