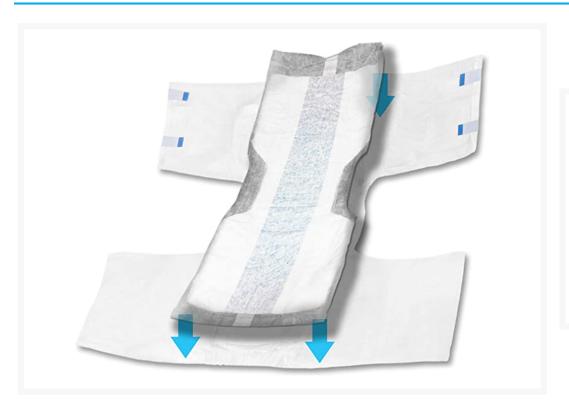

# LiveAnew Booster 2XL Adult Incontinence Booster Pad - 31.5 Inch

### **Short Description**

Booster Pad for Women and Men