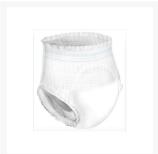

# **Short Description**

Protective Underwear for Women and Men

# **Additional Information**

| Protection            | 5/6                                                                                                  |
|-----------------------|------------------------------------------------------------------------------------------------------|
| Style                 | Pull-on Underwear                                                                                    |
| Incontinence Type     | Urinary & Light Bowel                                                                                |
| Gender                | For Women and Men                                                                                    |
| specialty sizes       | Extra Small / Small                                                                                  |
| Waterproof Back-sheet | breathable                                                                                           |
| BackOrder Message     | Size Extra Small is currently on manufacturer backorder. Call our Customer Care Team for assistance. |