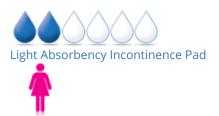

## **Additional Information**

| Pad Style             | long        |
|-----------------------|-------------|
| Protection            | 2/6         |
| Gender                | For Women   |
| UPC                   | 36000485363 |
| Incontinence Type     | Urinary     |
| Style                 | Pads        |
| Recommended           | Recommended |
| Waterproof Back-sheet | plastic     |
|                       |             |