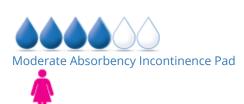

### **Additional Information**

| Pad Style             | long                                                                                             |
|-----------------------|--------------------------------------------------------------------------------------------------|
| Protection            | 4/6                                                                                              |
| Gender                | For Women                                                                                        |
| UPC                   | 10036000335900                                                                                   |
| Incontinence Type     | Urinary                                                                                          |
| Style                 | Pads                                                                                             |
| Waterproof Back-sheet | plastic                                                                                          |
| BackOrder Message     | This product is currently on manufacturer backorder. Call our Customer Care Team for assistance. |