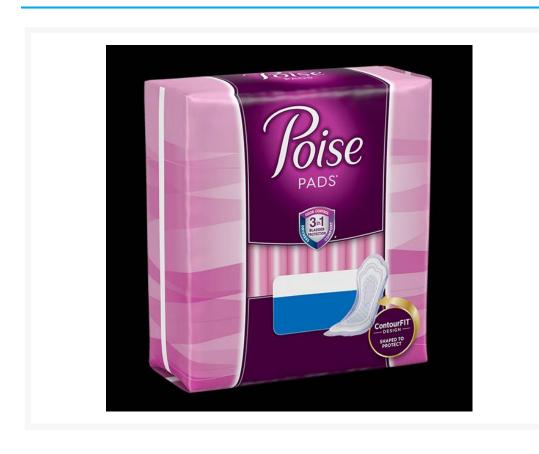

# Poise Moderate Long Adult Incontinence Bladder Control Pad - 12.4 Inch

## **Short Description**

Bladder Pad for Women