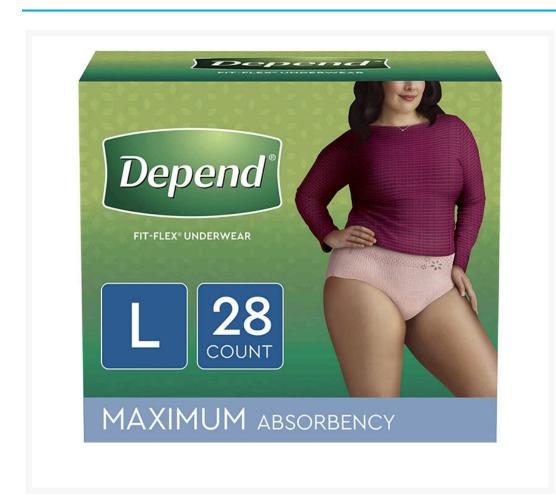

# Depend Fit-Flex for Women, Maximum Adult Incontinence Pullup Diaper

### Protective Underwear for Women