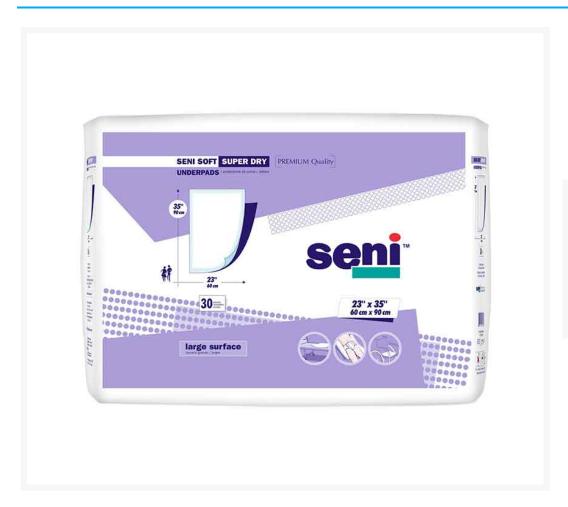

# Seni Super Adult Incontinence Bed Pad

## Seni Super Bed Pad Sizing Guide

SKU PACKAGE PRICE

TZM-S-0330-UD1-LA 60/case, 30/bag \$57.99 0.97/pc.

Save up to 34% when you buy a CASE!

· Save up to \$11.61 on the price of product

· Save \$8 on shipping (cases ship free!)