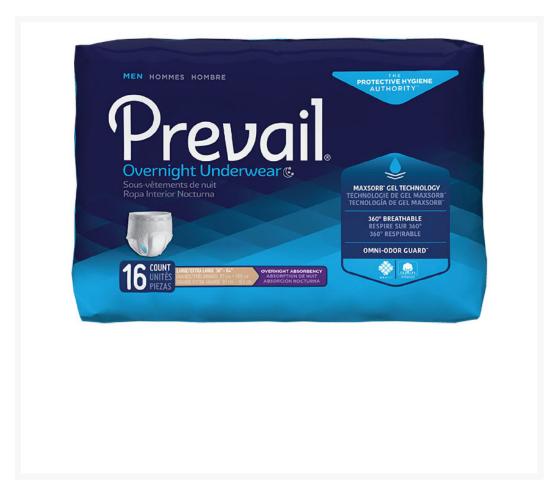

# Prevail for Men Overnight Adult Incontinence Pullup Diaper

# **Short Description**

Protective Underwear for Men

# **Prevail for Men Overnight Sizing Guide**

| SIZE/SKU                      | FIT               | PACKAGE         | PRICE                 |
|-------------------------------|-------------------|-----------------|-----------------------|
| SmallMedium<br>FQP-PMX-512-LA | 28-40 inch waists | 72/case, 18/bag | \$70.49<br>\$0.98/pc. |
| LargeXL<br>FQP-PMX-513-LA     | 38-64 inch waists | 64/case, 16/bag | \$70.49<br>\$1.1/pc.  |