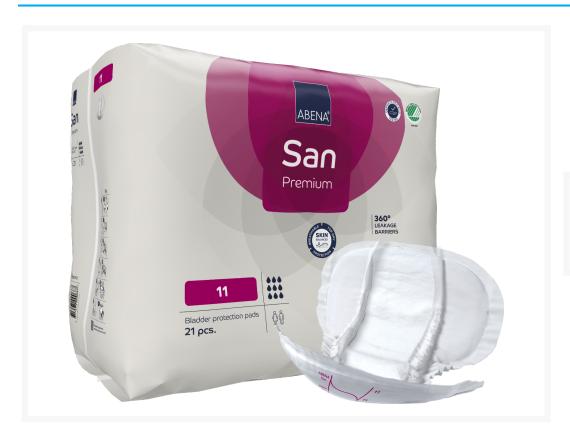

# Abena San 11 Premium X-Plus Adult Incontinence 2-Piece Pad Systems - 15x29 Inch

### **Short Description**

Pad and Pants System for Women and Men

Recommended Pad and Pants System

### **Additional Information**

| UPC                   | 05703538335594                 |
|-----------------------|--------------------------------|
| Protection            | 6/6                            |
| Style                 | Two-Piece Pad and Pant Systems |
| Incontinence Type     | Urinary & Light Bowel          |
| Gender                | For Women and Men              |
| Recommended           | Recommended                    |
| Waterproof Back-sheet | breathable                     |