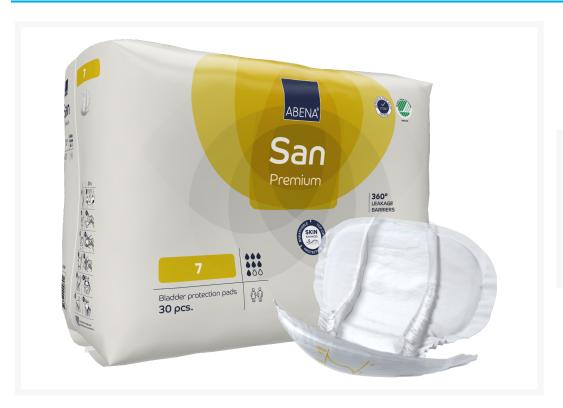

# Abena San 7 Premium Liner Incontinence 2-Piece Pad Systems - 14x25 Inch

### **Short Description**

Pad and Pants System for Women and Men

Recommended Pad and Pants System

### **Additional Information**

| UPC                   | 05703538240508                 |
|-----------------------|--------------------------------|
| Protection            | 6/6                            |
| Style                 | Two-Piece Pad and Pant Systems |
| Incontinence Type     | Urinary & Light Bowel          |
| Gender                | For Women and Men              |
| Recommended           | Recommended                    |
| Waterproof Back-sheet | breathable                     |