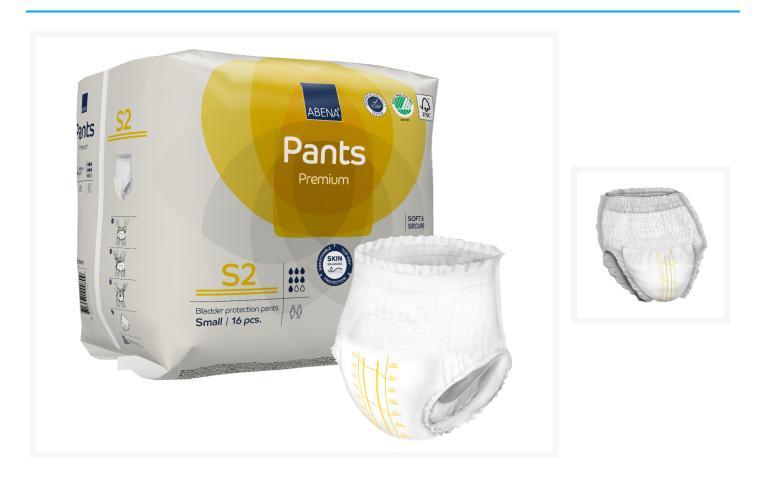

# Abena Pants Premium 2 Adult Incontinence Pullup Diaper

**Product Images** 

## **Short Description**

Protective Underwear for Women and Men

# Abena Pants Premium 2 Sizing Guide

| SIZE/SKU                                         | FIT               | PACKAGE         | PRICE                  |
|--------------------------------------------------|-------------------|-----------------|------------------------|
| Small<br>ABE-41082-LA<br>New sku: ABE-1000021319 | 24-35 inch waists | 96/case, 16/bag | \$156.99<br>\$1.64/pc. |

# **Additional Information**

| UPC                   | 05703538244971        |
|-----------------------|-----------------------|
| Protection            | 6/6                   |
| Style                 | Pull-on Underwear     |
| Incontinence Type     | Urinary & Light Bowel |
| Gender                | For Women and Men     |
| specialty sizes       | Extra Small / Small   |
| Waterproof Back-sheet | breathable            |