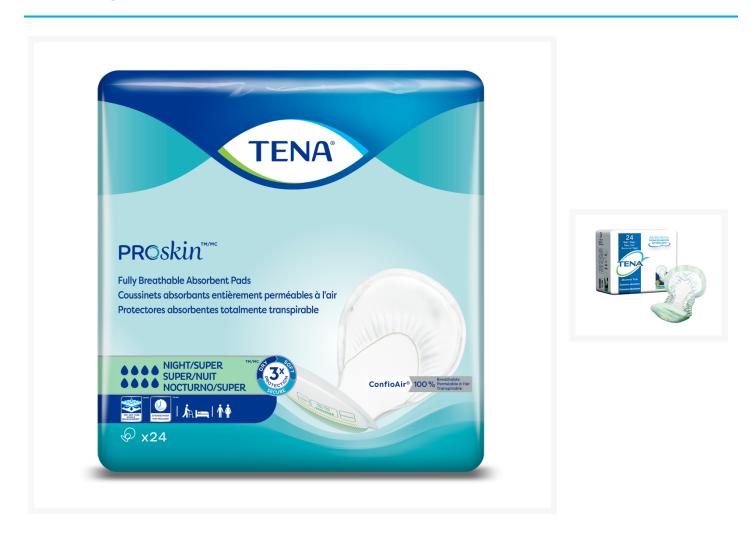

# TENA Night Super Adult Incontinence Two-Piece Pad and Pant Systems - 27 Inch

# **TENA Night Super Sizing Guide**

| SKU          | PACKAGE         | PRICE               |
|--------------|-----------------|---------------------|
| SCA-62718-LA | 48/case, 24/bag | \$49.99<br>1.04/pc. |

## **Additional Information**

| Pad Style             | contoured                      |
|-----------------------|--------------------------------|
| Protection            | 6/6                            |
|                       |                                |
| Gender                | For Women and Men              |
| UPC                   | 10768702627181                 |
|                       |                                |
| Incontinence Type     | Urinary & Light Bowel          |
|                       |                                |
| Style                 | Two-Piece Pad and Pant Systems |
| Recommended           | Recommended                    |
|                       |                                |
| Waterproof Back-sheet | plastic                        |
|                       |                                |