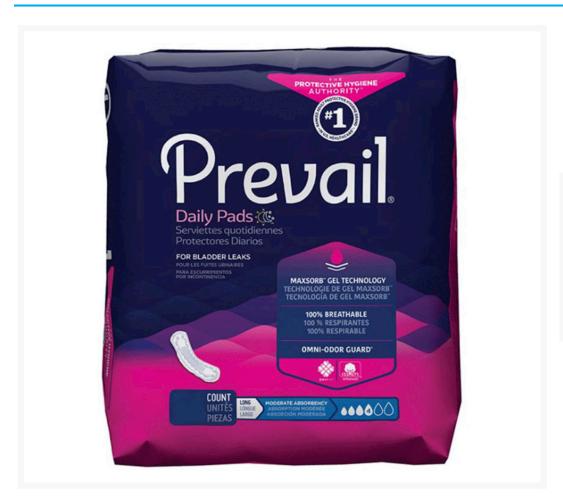

# Prevail Moderate Long Adult Incontinence Bladder Control Pad - 11 Inch

## **Additional Information**

| Pad Style             | long           |
|-----------------------|----------------|
| Protection            | 3/6            |
| Gender                | For Women      |
| UPC                   | 10090891600165 |
| Incontinence Type     | Urinary        |
| Style                 | Pads           |
| Waterproof Back-sheet | plastic        |